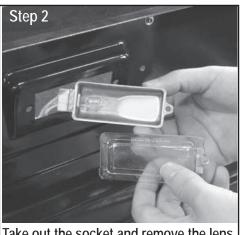

#### **Bulb Replacement**

▲ Make sure light switch on the control panel is in the "OFF" position and adapter plug is disconnected from outlet.

Take out the socket and remove the lens

with a new bulb.